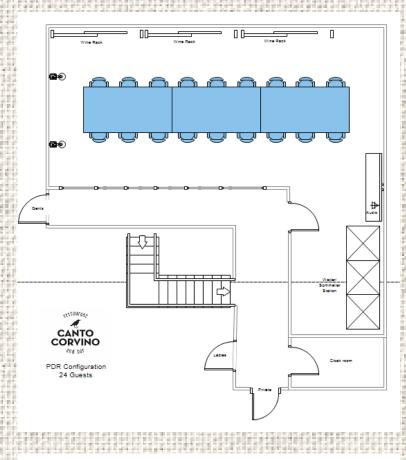

## Room Layouts: Our Private Dining Room can accommodate the following layouts: Single table: 18-20 guests Multiple tables: up to 24 guest ( see layout pictures) Drinks/Canapes reception: 40 guests

## Up to 18/20 guests, banqueting style

Up to 24 guests, divided into 3 tables with a max of 8 guests