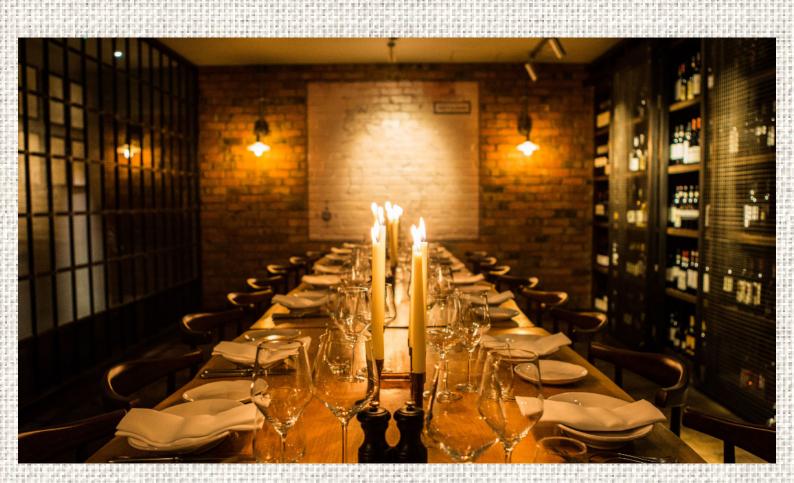

## **Private Dining**

Set in an industrial yet warm environment with its red brick walls, soft lightining and blackened steel-framed glass wall, the Private room at Canto Corvino can accommodate up to 20 guests, with added flexibility up to 24 up depending on desired layout.

Canto Corvino private dining room is ideal for corporate breakfasts,lunches or dinners and a menu can be specially chosen to cater to both taste and budget. It also lends itself to small functions, meetings or similar and is also ideal for private events and celebrations.