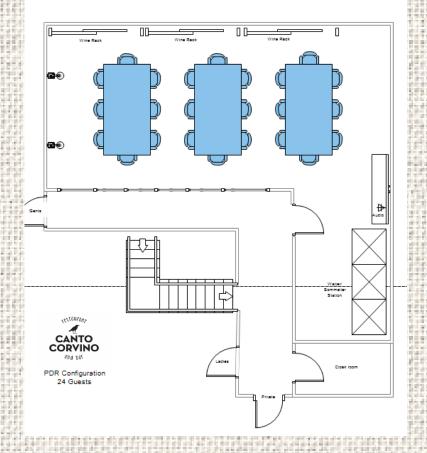

## Room Layouts: Our Private Dining Room can accommodate the following layouts: Single table: 18-20 guests Multiple tables: up to 24 guest ( see layout pictures) Drinks/Canapes reception: 40 guests

## Up to 18/20 guests, banqueting style

Up to 24 guests, divided into 3 tables with a max of 8 guests