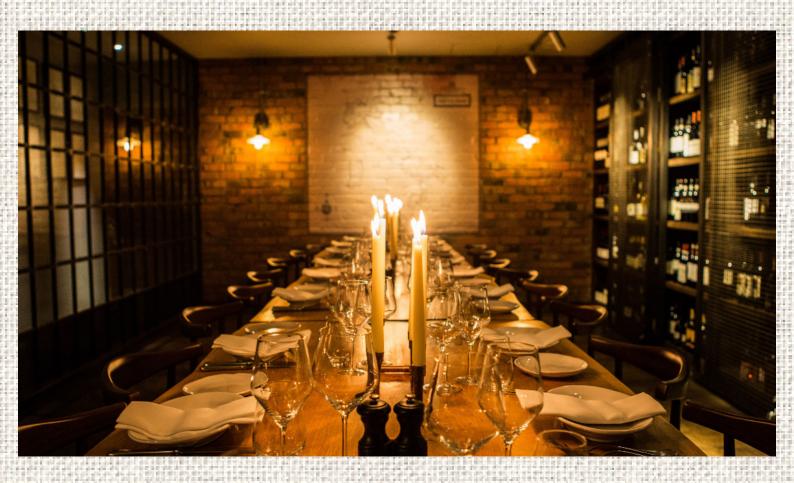

## **Private Dining**

Set in an industrial yet warm environment with its red brick walls, soft lightining and blackened steel-framed glass wall, the Private room at Canto Corvino can accommodate up to 20 guests, with added flexibility up to 24 up depending on desired layout.

Canto Corvino private dining room is ideal for corporate lunches or dinners and a menu can be special ly chosen to cater to both taste and budget. It also lends itself to small functions, meetings or similar and is also ideal for private events and celebrations.