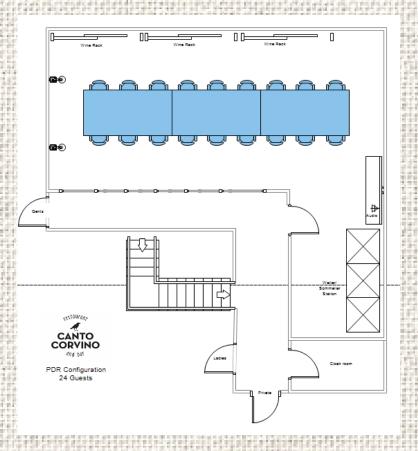

### Room Layouts:

Our Private Dining Room can accommodate the following layouts:
Single table: 18-20 guests
Multiple tables: up to 24 guest ( see layout pictures)
Drinks/Canapes reception: 40 guests

Up to 18/20 guests, banqueting style

Up to 24 guests, divided into 3 tables with a max of 8 guests