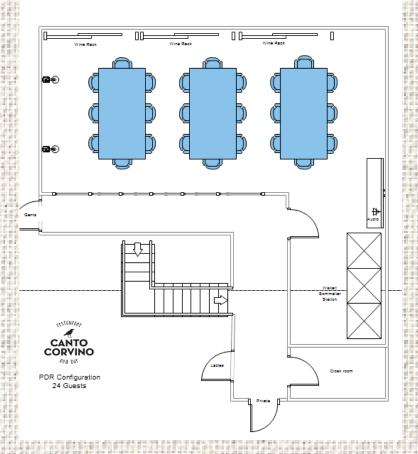

### Room Layouts:

Our Private Dining Room can accommodate the following layouts:
Single table: 18-20 guests
Multiple tables: up to 24 guest ( see layout pictures)
Drinks/Canapes reception: 40 guests

Up to 18/20 guests, banqueting style

Up to 24 guests, divided into 3 tables with a max of 8 guests