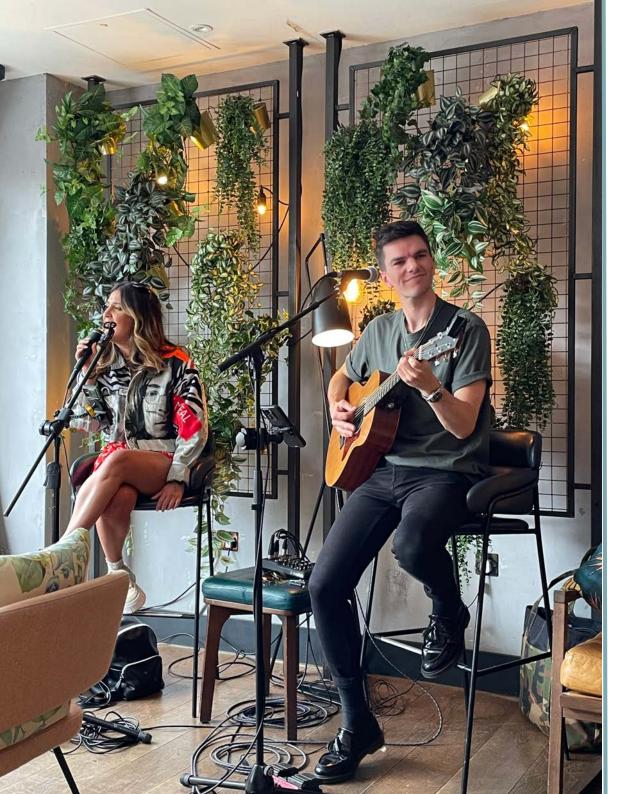

## Music (Exclusive Hire or Holborn Party Room only)

An AUX cable is available for your own music, or background music can be played.

Live musicians, performers and DJs are welcome, although please note they will need to bring their own equipment. We are happy to advise on options, and the cost will be added to your final bill.