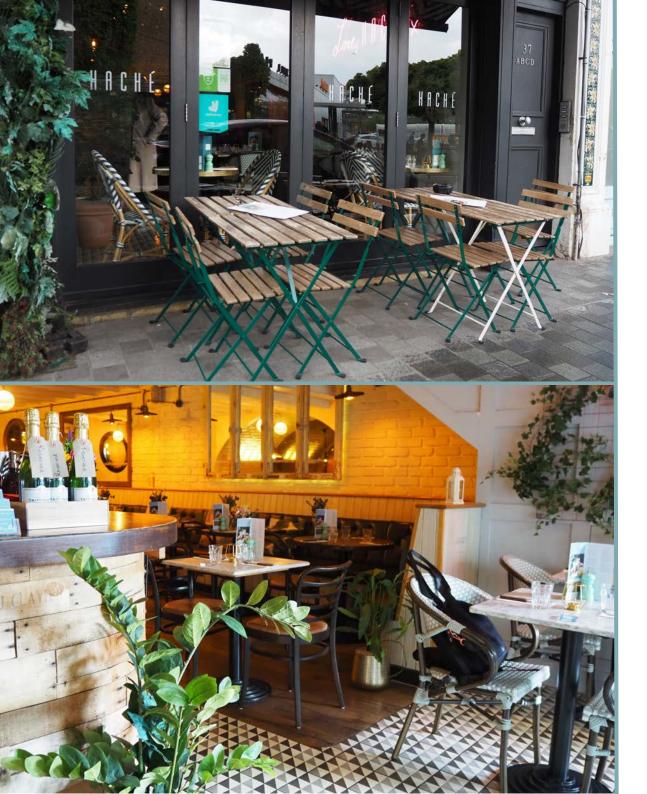

SEATED: 50 guests STANDING: 60 guests

Bringing a touch of the Riviera to Kingston's Riverside Walk, our romantic neighbourhood brasserie and bar is spacious, green and flooded with natural light, whilst the covetable terrace seating enjoys prime riverside views.

With riverside views and beautiful, flexible interiors, it is a stunning setting for a large scale celebration, whilst the outdoor terrace is a coveted spot for drinks receptions or leisurely luncheons

FULL HIRE 100 guest seated PRIVATE AREA Up to 60 guests seated TERRACE: 40 seated, 60 standing

BAR Up to 30 guests seated

Located on the elegant Fulham Road, right between South Kensington and Fulham Broadway, Chelsea is undoubtedly our chicest brasserie.