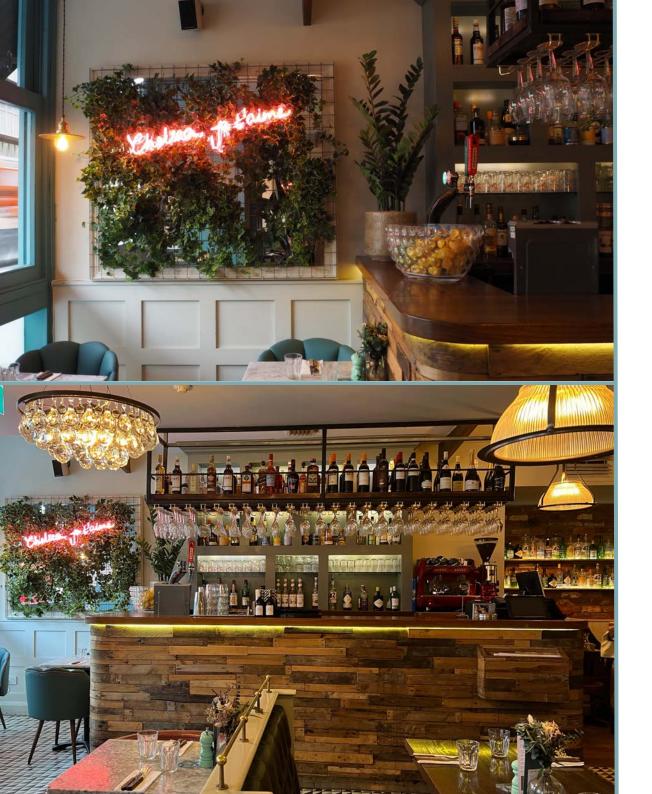

FULL HIRE 100 guest seated PRIVATE AREA Up to 60 guests seated TERRACE: 40 seated, 60 standing

BAR Up to 30 guests seated

Located on the elegant Fulham Road, right between South Kensington and Fulham Broadway, Chelsea is undoubtedly our chicest brasserie.

The bright and airy room benefits from plenty of natural light and a fabulous feature bar. To really make a night of it, head to our downstairs neighbours, Maggie's, for an 80's inspired boogie!

FULL HIRE 72 guests seated, 100 standing SEMI PRIVATE AREA 30 guests seated