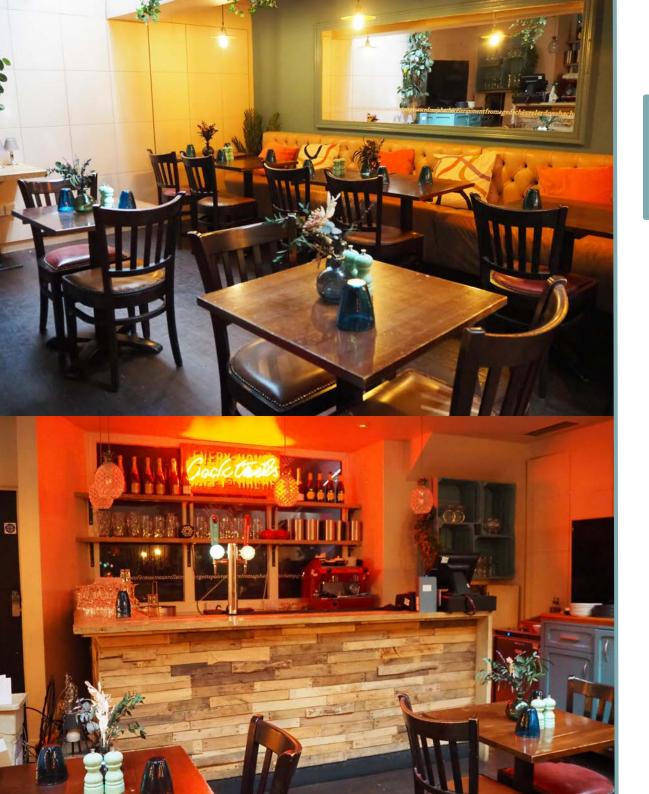

Perfectly placed on Bedford Hill, and just a short hop away from Tooting Bec and Wandsworth Common, our Balham Brasserie has become a mainstay for local residents.

The intimate space and beautiful interiors are a perfect backdrop for personal celebrations, including those instagrammable moments - make sure to snap a photo under our neon sign!