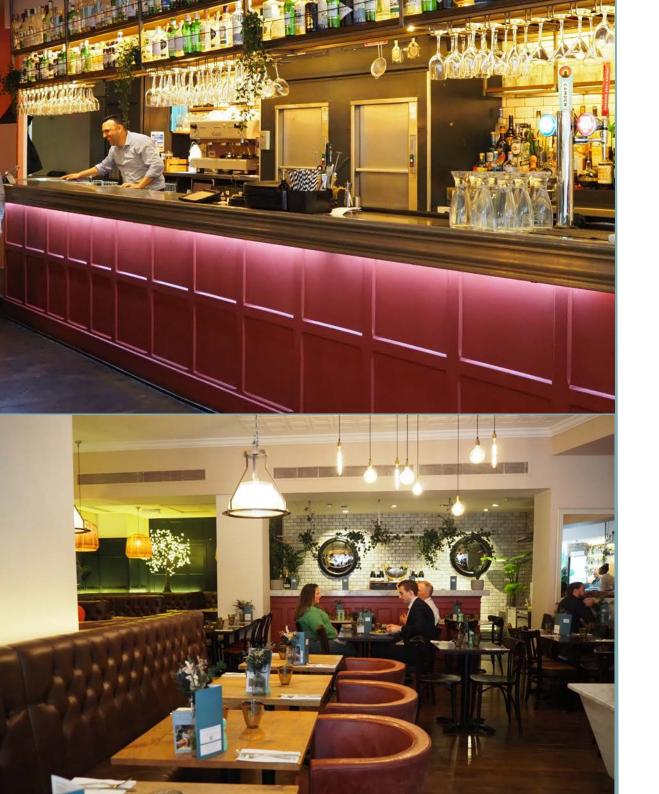

Holborn

In the heart of London's legal district and a stone's throw from Covent Garden, Haché Brasserie Holborn is a perfectly positioned Central London spot, ideal for corporate events or landmark celebrations like hen parties.

The large, light-filled room is an elegant space for exclusive hire, featuring a relaxed 'bar area' perfect for drinks receptions and a flexible array of seating arrangements.

FULL HIRE 80 guest seated / 120 standing BAR AREA 15 guests seated