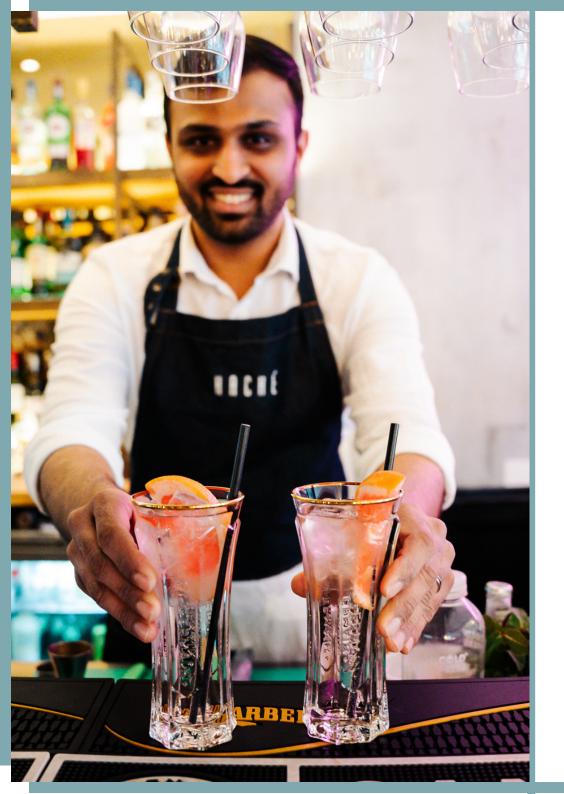

## Music (Exclusive Hire or Holborn Party Room only)

An AUX cable is available for your own music, or background music can be played.

Live musicians, performers and DJs are welcome, although please note they will need to bring their own equipment. We are happy to advise on options, and the cost will be added to your final bill.